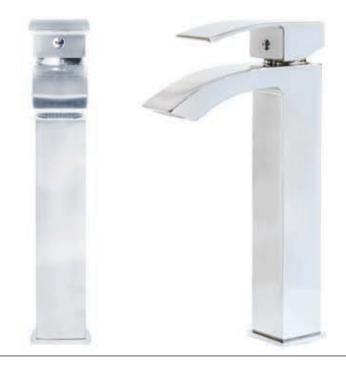

# GF-123BN STEGER Vessel Faucet, Chrome

| Requested By:      |  |
|--------------------|--|
| Specific Features: |  |

#### STANDARD SPECIFICATIONS:

- Single handle control
- Solid brass construction
- High pressure ceramic cartridge
- Single hole deck mount installation
- Spout reach: 4.5-inches
- Spout height: 8-inches
- Overall height with handle up: 11-inches
- 1.5-inch mounting hole diameter
- cUPC and AB1953 low lead compliant
- NSF 61 and NSF 372 certified