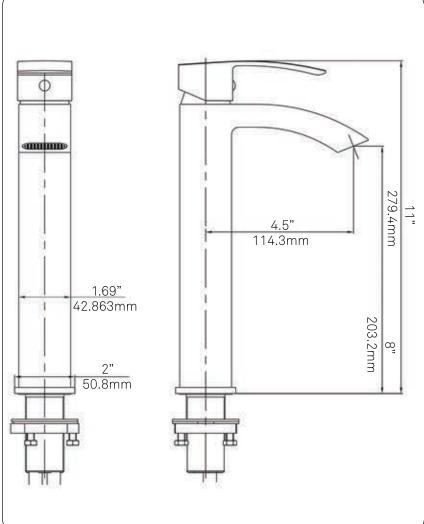

#### STANDARD SPECIFICATIONS:

- Single handle control
- Solid brass construction
- High pressure ceramic cartridge
- Single hole deck mount installation
- Spout reach: 4.5-inches
- Spout height: 8-inches
- Overall height with handle up: 11-inches
- 1.5-inch mounting hole diameter
- cUPC and AB1953 low lead compliant
- NSF 61 and NSF 372 certified